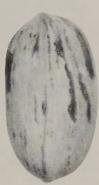

# The BARTON A New Papershell Pecan

The BARTON, recently released by the U. S. Dept. of Agriculture, is a cross between the Success and the Moore varieties. The original cross was made by Mr. L. D. Romberg on the farm of Mr. John Barton in Bastrop County, Texas.

We are glad to add this excellent new pecan to our list of varieties, hoping that it will have a permanent place by combining the disease-resistance and prolificness of the Moore with the size and excellent kernel qualities of the Success, its two parents.

Barton is excellent for shelling in the home. Its thin shell cracks easily, and kernel separates readily. The tree is proving to be a very heavy producer, and the nuts ripen rather early. The nut is attractive in both size and markings,